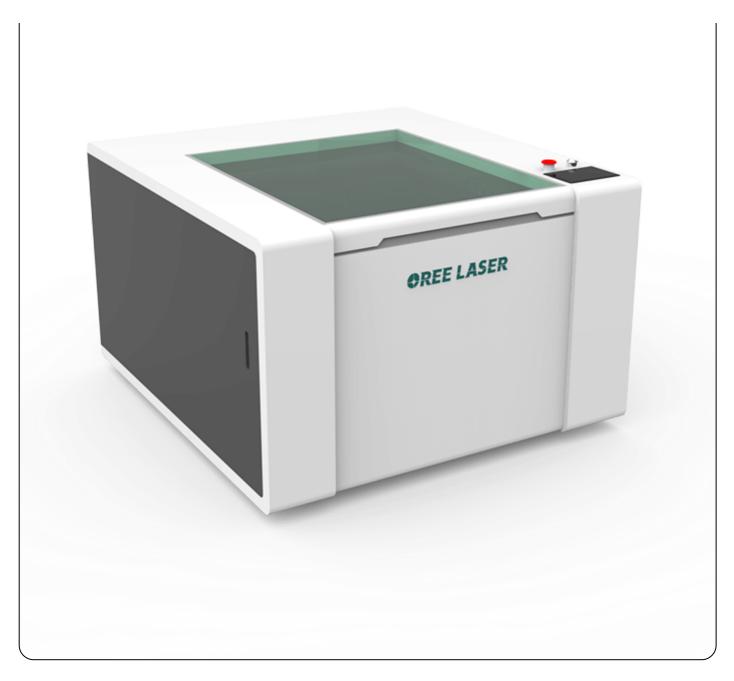

# O-BM

Flatbed Laser Engraving Cutting Machine

Inquiry

Flatbed Laser Engraving Cutting Machine O-BM

- Ultra nign strength industrial steel plate, i ne equipment runs smoothly and the service life is longer.
- 3 Avoid defective products due to support reflection, It's also easier to collect, Improve work efficiency.
- 4 Compact machine installation, small space requirement, equipped with 40w, 80w laser, meet the demand of different material and thickness of the cutting.

# Unique patent, cost-effective.

Unique patent appearance design and industrial design organic combination, cost-effective non-metal laser cutting machine. Easy to operate, low operating cost, suitable for all kinds of hard materials processing.

# High strength has high quality.

Ultra high strength industrial steel plate, The equipment runs smoothly and the service life is longer.