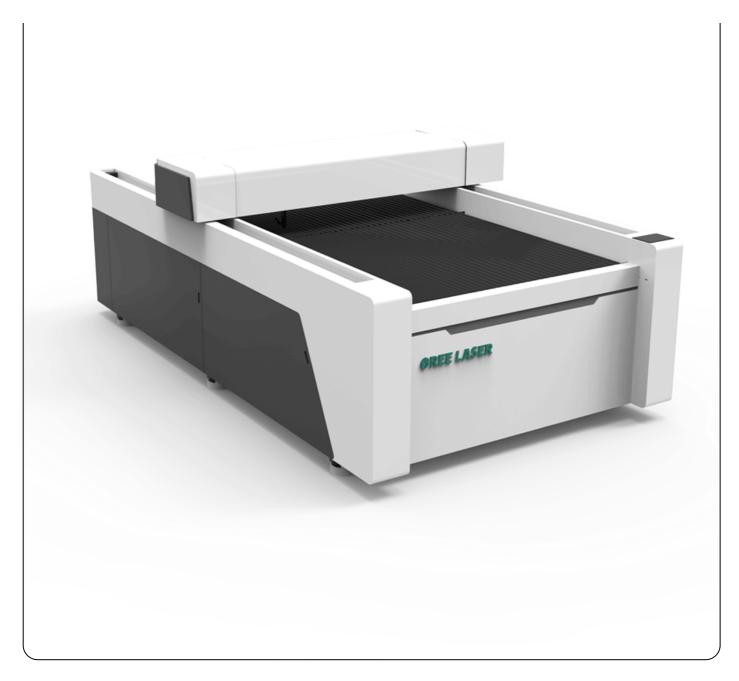

# O-BM

Flatbed Laser Engraving Cutting Machine

Inquiry

Flatbed Laser Engraving Cutting Machine O-BM

- Ultra nign strength industrial steel plate, i ne equipment runs smoothly and the service life is longer.
- 3 Avoid defective products due to support reflection, It's also easier to collect, Improve work efficiency.
- 4 Compact machine installation, small space requirement, equipped with 40w, 80w laser, meet the demand of different material and thickness of the cutting.

#### **Technical Parameters**

| Model               |             |  |
|---------------------|-------------|--|
| Working Area        |             |  |
| Laser Power         |             |  |
| Engraving Speed     |             |  |
| Min. Engraving Si   | iize        |  |
| Highest Scanning    | g Precision |  |
| Locating Accuracy   |             |  |
| O-BM 1325           | O-BM 1530   |  |
| 1300*2500mm         | 1500*3000mm |  |
| 80w/100w/120w/      | /150w/180w  |  |
| 0-20000mm/min       |             |  |
| English Letter. 1.0 | 0mm*1.0mm   |  |
| 2500DPI             |             |  |
| ≤+0.01mm            |             |  |
|                     |             |  |