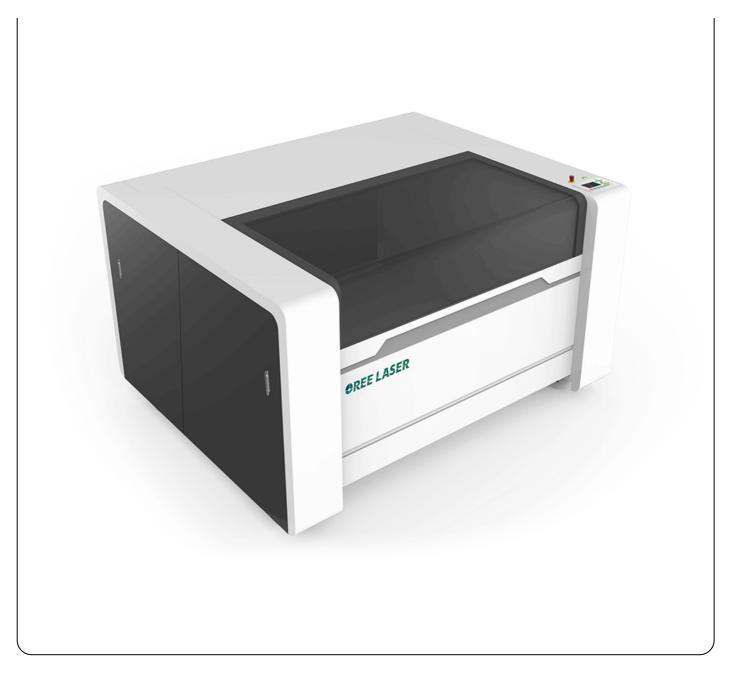

# O-BM

Flatbed Laser Engraving Cutting Machine

Inquiry

Flatbed Laser Engraving Cutting Machine O-BM

- Ultra nign strength industrial steel plate, i ne equipment runs smoothly and the service life is longer.
- 3 Avoid defective products due to support reflection, It's also easier to collect, Improve work efficiency.
- 4 Compact machine installation, small space requirement, equipped with 40w, 80w laser, meet the demand of different material and thickness of the cutting.

# High strength has high quality.

Ultra high strength industrial steel plate, The equipment runs smoothly and the service life is longer.