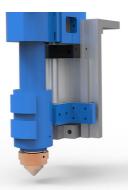

# Non-metallic, metal mixed laser head.

Multi-purpose, can cut non-metallic materials and metal materials. At the same time, when cutting metal material, can achieve automatic focus.