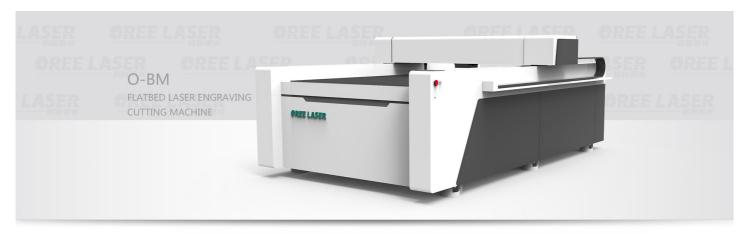

# O-BM

Flatbed Laser Engraving Cutting Machine

Inquiry

Flatbed Laser Engraving Cutting Machine O-BM

- Ultra nign strength industrial steel plate, i ne equipment runs smoothly and the service life is longer.
- 3 Avoid defective products due to support reflection, It's also easier to collect, Improve work efficiency.
- 4 Compact machine installation, small space requirement, equipped with 40w, 80w laser, meet the demand of different material and thickness of the cutting.