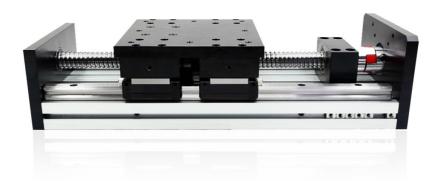

# Lead screw transmission system

Strong rigidity, to match the servo motor can effectively improve the accuracy of laser cutting process,

prolong the service life of equipment, machine tool operation more stable and maintenance concerns.

# Stainless steel up-down table& ball screw

High precision low noise; Very stable never rust high loading capacity.