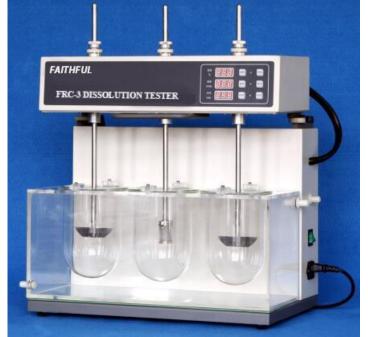

## RC-3 DISSOLUTION TESTER

•FRC series of instruments are used for detecting velocity and extent of pharmic dissolution from tablet, capsule etc in prescriptive menstruum.

#### **Features**

- It has three vessels and three poles arranged on one line.
- The head part of the instrument can be artificially turned over smoothly and flexibly.
- The basket units and paddle units are made of imported stainless steel (SUS316L).
- The magnetism-pumped circular water current can heat the system evenly, and the bath liquid can achieve an equal temperature.
- A MPU is used in dissolution tester to automatically control the temperature, rotational speed and time, and the parameters can be preset at any time.
- It can be operated conveniently by keystroke. The measurement result is displayed by LED. The preset and real data can be displayed alternately in time.
- Automation: auto-test, auto-diagnose, auto-alarm.