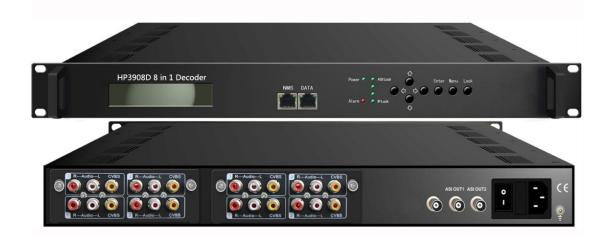

#### HP3908D 8 in 1 IP to AV Decoder

#### **Overview**

HP3908D is a digital decoder designed by Catcast with proprietary intellectual property rights. It is a 1-U case which supports digital TS input via both IP and ASI. After decoding process, it outputs as much as 8 channels of analog A/V signals. Its pluggable structure design greatly facilitates the change of decoder modules as needed.

To meet customers' various requirements, HP3908D is also equipped ASI output to transfer the TS to other equipment for more purposes.

### **Key Features**

- \* 8\*IP and 1\*ASI input
- \* 8\*CVBS video/unbalanced stereo audio decoding out
- \* MPEG-2/H.264/AVS+ Video Decoding, MPEG1 Lay2/AC3 (2.0) Audio Decoding
- \* Real-time bit rate monitoring
- \* High reliability design, stable performance
- \* Easy manage with LCD and web-server remote control