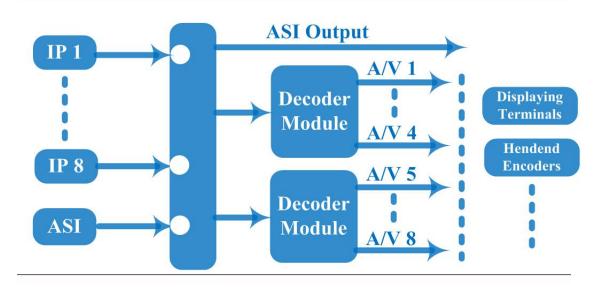

#### **Principle Chart**

#### **Overview**

HP3908D is a digital decoder designed by Catcast with proprietary intellectual property rights. It is a 1-U case which supports digital TS input via both IP and ASI. After decoding process, it outputs as much as 8 channels of analog A/V signals. Its pluggable structure design greatly facilitates the change of decoder modules as needed.

To meet customers' various requirements, HP3908D is also equipped ASI output to transfer the TS to other equipment for more purposes.