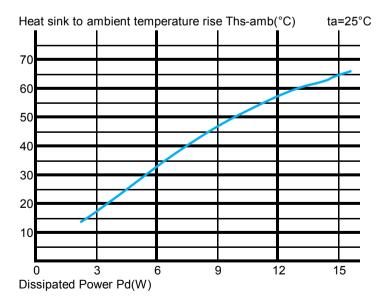

| Pd =<br>Pe x (1-ηL)    |    | Heat sink to ambient<br>thermal resistance<br>Rhs-amb (°C/W) | Heat sink<br>toambienttemperature<br>riseThs-amb (°C) |
|------------------------|----|--------------------------------------------------------------|-------------------------------------------------------|
|                        |    | eLED-PHI-4650                                                |                                                       |
| Dissipated Power Pd(W) | 3  | 5.67                                                         | 17                                                    |
|                        | 6  | 5.50                                                         | 33                                                    |
|                        | 9  | 5.22                                                         | 47                                                    |
|                        | 12 | 4.83                                                         | 58                                                    |
|                        | 15 | 4.33                                                         | 65                                                    |
|                        |    |                                                              |                                                       |