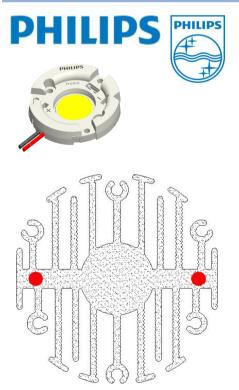

## Features VS Benefits

- nefits
- \* The eLED-PHI-4650 Philips Modular Passive LED Coolers are specifically designed for luminaires using the Philips LED engines.
- \* Mechanical compatibility with direct mounting of the LED engines to the LED cooler and thermal performance matching the lumen packages.
- \* For spotlight and downlight designs from 450 to 1200 lumen.
- \* Thermal resistance range Rth 5.0°C/W.
- \* Modular design with mounting holes foreseen for direct mounting of Philips SLM engines.
- \* Diameter 46.5mm standard height 50mm Other heights on request.
- \* Extruded from highly conductive aluminum.

## Philips Spot Light LED engines for which Zhaga book3 LED Modules holders are available.

Philips Fortimo SLM LED modular Gen2:

Fortimo LED SLM 800LM 827 L13 G2; Fortimo LED SLM 800LM 830 L13 G2; Fortimo LED SLM 800LM 835 L13 G2;