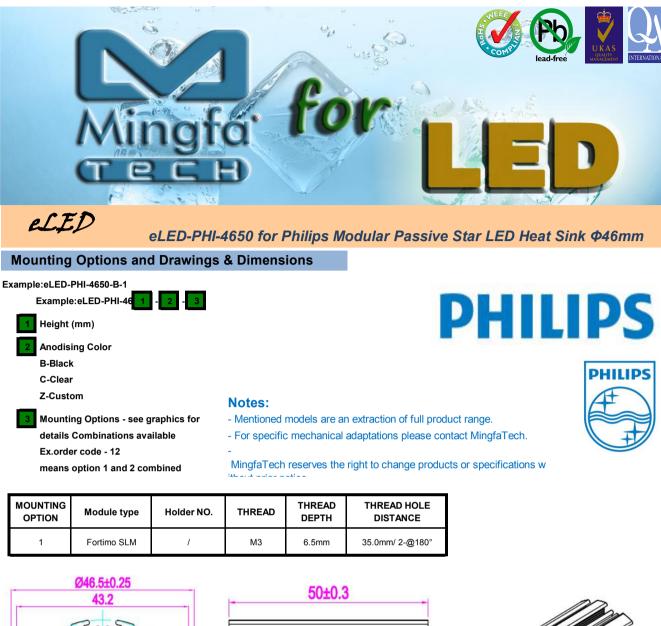

## Features VS Benefits

- nefits
- \* The eLED-PHI-4650 Philips Modular Passive LED Coolers are specifically designed for luminaires using the Philips LED engines.
- \* Mechanical compatibility with direct mounting of the LED engines to the LED cooler and thermal performance matching the lumen packages.
- \* For spotlight and downlight designs from 450 to 1200 lumen.
- \* Thermal resistance range Rth 5.0°C/W.
- \* Modular design with mounting holes foreseen for direct mounting of Philips SLM engines.
- \* Diameter 46.5mm standard height 50mm Other heights on request.
- \* Extruded from highly conductive aluminum.

## Philips Spot Light LED engines for which Zhaga book3 LED Modules holders are available.

Philips Fortimo SLM LED modular Gen2:

Fortimo LED SLM 800LM 827 L13 G2; Fortimo LED SLM 800LM 830 L13 G2; Fortimo LED SLM 800LM 835 L13 G2;

Fortimo LED SLM 1100LM 830 L13 G4; Fortimo LED SLM 1100LM 840 L13 G4;

With Zhaga Book 3 LED holder for red indicator marks. Direct mounting with machine screws M3x8mm;

Tel:+86-769-39023131 E-fax:+86-(020)28819702 ext:22122 Email:sales@mingfatech.com Http://www.heatsinkled.com Http://www.mingfatech.com