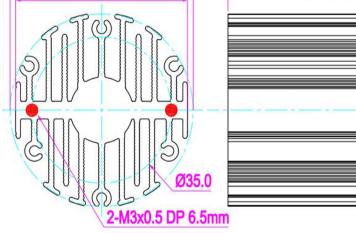

## Features VS Benefits

- nefits
- \* The eLED-PHI-4650 Philips Modular Passive LED Coolers are specifically designed for luminaires using the Philips LED engines.
- \* Mechanical compatibility with direct mounting of the LED engines to the LED cooler and thermal performance matching the lumen packages.
- \* For spotlight and downlight designs from 450 to 1200 lumen.
- \* Thermal resistance range Rth 5.0°C/W.
- \* Modular design with mounting holes foreseen for direct mounting of Philips SLM engines.
- \* Diameter 46.5mm standard height 50mm Other heights on request.
- \* Extruded from highly conductive aluminum.

Fortimo LED SLM 1100LM 830 L13 G4; Fortimo LED SLM 1100LM 840 L13 G4;

With Zhaga Book 3 LED holder for red indicator marks. Direct mounting with machine screws M3x8mm;

Tel:+86-769-39023131 E-fax:+86-(020)28819702 ext:22122 Email:sales@mingfatech.com Http://www.heatsinkled.com Http://www.mingfatech.com