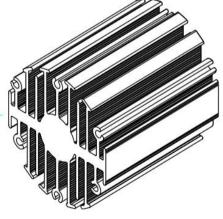

## Features VS Benefits

- nefits
- \* The eLED-PHI-4650 Philips Modular Passive LED Coolers are specifically designed for luminaires using the Philips LED engines.
- \* Mechanical compatibility with direct mounting of the LED engines to the LED cooler and thermal performance matching the lumen packages.
- \* For spotlight and downlight designs from 450 to 1200 lumen.
- \* Thermal resistance range Rth 5.0°C/W.
- \* Modular design with mounting holes foreseen for direct mounting of Philips SLM engines.
- \* Diameter 46.5mm standard height 50mm Other heights on request.
- \* Extruded from highly conductive aluminum.