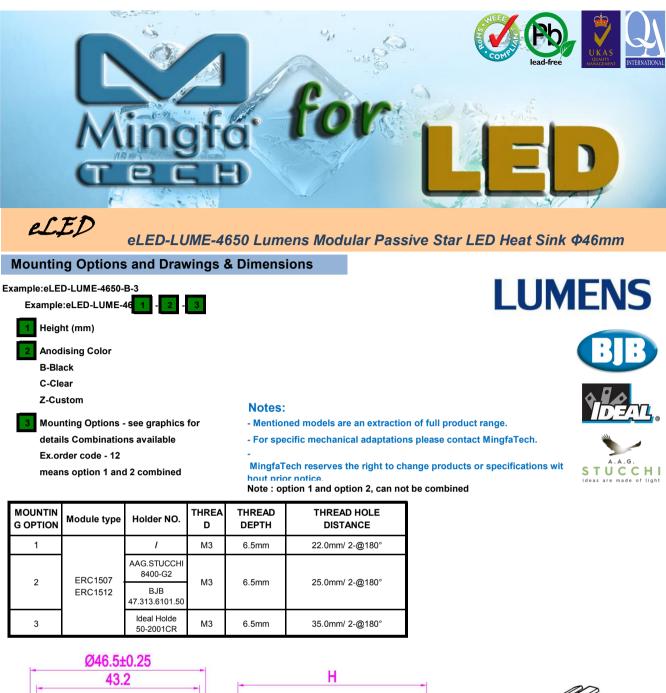

### eLED-LUME-4650 Lumens Modular Passive Star LED Heat Sink Φ46mm

#### Features VS Benefits

- \* The eLED-LUME-4650 Lumens Modular Passive Star LED Heat Sinks are specifically designed for luminaires using the Lumens LED engines.
- \* Mechanical compatibility with direct mounting of the LED engines to the LED cooler and thermal performance matching the lumen packages.
- \* For spotlight and downlight designs from 450 to 1200 lumen.
- \* Thermal resistance range Rth 5.0°C/W.
- \* Modular design with mounting holes foreseen for direct mounting of Lumens ERC1507 and ERC1512 LED engines.
- \* Diameter 46.5mm standard height 50mm Other heights on request.
- \* Extruded from highly conductive aluminum.

#### Zhaga LED engine and radiator assembly is a unified future international standardization

- \* Below you find an overview of Lumens COB's and LED modules which standard fit on the eLED Star LED Heat Sinks. \* In this way mechanical after work and related costs can be avoided, and lighting designers
- can standardize their designs on a limited number of Star LED Heat Sinks.

## Lumens LED engines for which Zhaga LED Modules holders are available.

For the ERC1507/1512 LED engines.

| ERC1507S827HE; |
|----------------|
| ERC1507S830HE; |
| ERC1507S835HE; |
| ERC1507S840HE; |
| ERC1507S850HE; |
| ERC1507S927HE; |
| ERC1507S930HE; |
| ERC1507S935HE; |

ERC1512S827HE ERC1512S830HE ERC1512S835HE ERC1512S840HE ERC1512S850HE ERC1512S927HE ERC1512S935HE

Mounting with machine screws M3x8mm; NO.1:With Zhaga Book 3 LED holder for red indicator marks. (Ideal Holder:50-2001CR); NO.2:With Zhaga Book 11 LED holder for gree indicator marks. (BJB holder:47.319.6101.50); (AAG.STUCCHI 8400-62); NO.3:Without the LED holder for yellow indicator marks.