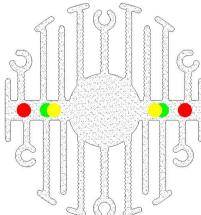

#### Zhaga LED engine and radiator assembly is a unified future international standardization

- \* Below you find an overview of Lumens COB's and LED modules which standard fit on the eLED Star LED Heat Sinks. \* In this way mechanical after work and related costs can be avoided, and lighting designers
- can standardize their designs on a limited number of Star LED Heat Sinks.

## Lumens LED engines for which Zhaga LED Modules holders are available.

For the ERC1507/1512 LED engines.

| ERC1507S827HE; |
|----------------|
| ERC1507S830HE; |
| ERC1507S835HE; |
| ERC1507S840HE; |
| ERC1507S850HE; |
| ERC1507S927HE; |
| ERC1507S930HE; |
| ERC1507S935HE; |

ERC1512S827HE ERC1512S830HE ERC1512S835HE ERC1512S840HE ERC1512S850HE ERC1512S927HE ERC1512S935HE

Mounting with machine screws M3x8mm; NO.1:With Zhaga Book 3 LED holder for red indicator marks. (Ideal Holder:50-2001CR); NO.2:With Zhaga Book 11 LED holder for gree indicator marks. (BJB holder:47.319.6101.50); (AAG.STUCCHI 8400-62); NO.3:Without the LED holder for yellow indicator marks.