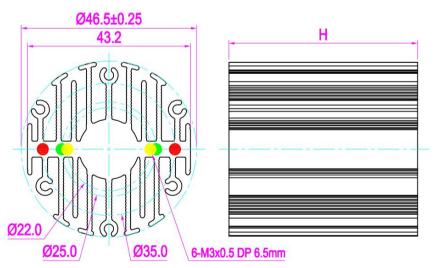

#### Features VS Benefits

- \* The eLED-LUME-4650 Lumens Modular Passive Star LED Heat Sinks are specifically designed for luminaires using the Lumens LED engines.
- \* Mechanical compatibility with direct mounting of the LED engines to the LED cooler and thermal performance matching the lumen packages.
- \* For spotlight and downlight designs from 450 to 1200 lumen.
- \* Thermal resistance range Rth 5.0°C/W.
- \* Modular design with mounting holes foreseen for direct mounting of Lumens ERC1507 and ERC1512 LED engines.
- \* Diameter 46.5mm standard height 50mm Other heights on request.
- \* Extruded from highly conductive aluminum.

ERC1512S827HE ERC1512S830HE ERC1512S835HE ERC1512S840HE ERC1512S850HE ERC1512S927HE ERC1512S935HE

Mounting with machine screws M3x8mm; NO.1:With Zhaga Book 3 LED holder for red indicator marks. (Ideal Holder:50-2001CR); NO.2:With Zhaga Book 11 LED holder for gree indicator marks. (BJB holder:47.319.6101.50); (AAG.STUCCHI 8400-62); NO.3:Without the LED holder for yellow indicator marks.