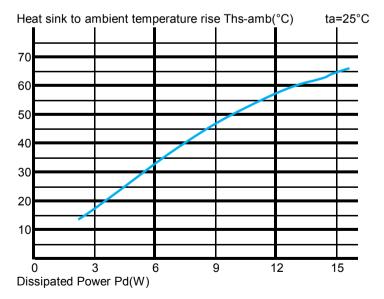

Tel:+86-769-39023131 E-fax:+86-(020)28819702 ext:22122 Email:sales@mingfatech.com Http://www.heatsinkled.com Http://www.mingfatech.com

eLED-LUME-4650 Lumens Modular Passive Star LED Heat Sink Φ46mm

The thermal data table

| Pd =<br>Pe x (1-ηL)    |    | Heat sink to ambient<br>thermal resistance<br>Rhs-amb (°C/W) | Heat sink<br>toambienttemperature<br>riseThs-amb (°C) |
|------------------------|----|--------------------------------------------------------------|-------------------------------------------------------|
|                        |    | eLED-LUME-4650                                               |                                                       |
|                        | 3  | 5.67                                                         | 17                                                    |
| Dissipated Power Pd(W) | 6  | 5.50                                                         | 33                                                    |
|                        | 9  | 5.22                                                         | 47                                                    |
|                        | 12 | 4.83                                                         | 58                                                    |
|                        | 15 | 4.33                                                         | 65                                                    |
|                        |    |                                                              |                                                       |